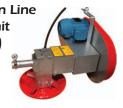

Single & Double
Side Stainless Steel
Hopper Boots
(also available in
galvanized)

Single & Double Side Silo Boots

Galvanized Silo Regular & Pneumatic Filling Options

Distribution Line Control Unit (Gear)

Distribution Line Control Unit (Belt Drive)