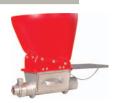

The feed hopper has an independent sensor and is easy to dismount at the end of the flock. It is formed by two distinct parts: Plastic Hopper with a capacity of approximately 55Kg.

Single & Double Side Stainless Steel Hopper Boots (also available in galvanized).