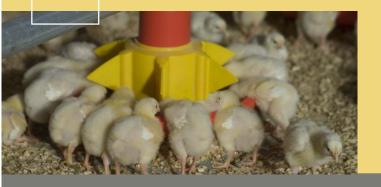

## Plasson Advanced Feeding System for Broilers

- Optimum performance best results
- The innovative design of the pan without grill, allows the birds to easily reach the feed from start to finish
- Adjustable feed regulator provides optimum need for every broiler breed
- Retaining lip improves feed efficiency
- Pan design helps stimulate feed consumption during operation
- Plasson quality designed to last for your next generation
- Easly attaches to most feed systems
- The revolutionary design of the Plasson pan feeder has proven results for achieving better feed conversion and heavier weights

## Automatic Feeder

The patented self adjusting feed level system of the feeder pan is very simple to operate, requiring no adjustment through grow-out.

Manual regulation of the feed level is extremely simple by raising and slightly turning the yellow regulator.