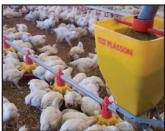

## Plasson Advanced Feeding System for Broilers

- Optimum performance best results
- The innovative design of the pan without grill, allows the birds to easily reach the feed from start to finish
- Adjustable feed regulator provides optimum need for every broiler breed
- Retaining lip improves feed efficiency
- Pan design helps stimulate feed consumption during operation
- Plasson quality designed to last for your next generation
- Easly attaches to most feed systems
- The revolutionary design of the Plasson pan feeder has proven results for achieving better feed conversion and heavier weights

## Plasson Advanced Feeding System for Broilers