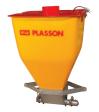

The feed hopper has an independent sensor and is easy to dismount at the end of the flock. It is formed by two distinct parts: Plastic Hopper with a capacity of approximately 55Kg.

Single & Double Side Stainless Steel Hopper Boots (also available in galvanized).