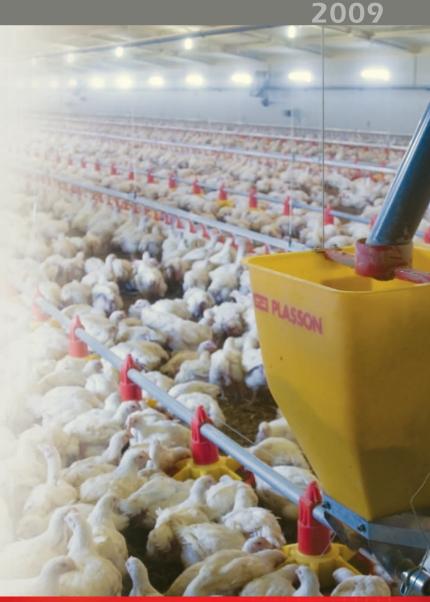

## Plasson Advanced Feeding System for Broilers

- Optimum performance best results
- The innovative design of the pan without grill, allows the birds to easily reach the feed from start to finish
- Adjustable feed regulator provides optimum need for every broiler breed
- Retaining lip improves feed efficiency
- Pan design helps stimulate feed consumption during operation
- Plasson quality designed to last for your next generation
- Easly attaches to most feed systems
- The revolutionary design of the Plasson pan feeder has proven results for achieving better feed conversion and heavier weights

## Plasson Advanced Feeding System for Broilers