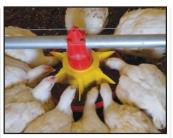

## Plasson Advanced Feeding System for Broilers

- Optimum performance best results
- The innovative design of the pan without grill, allows the birds to easily reach the feed from start to finish
- Adjustable feed regulator provides optimum need for every broiler breed
- Retaining lip improves feed efficiency
- Pan design helps stimulate feed consumption during operation
- Plasson quality designed to last for your next generation
- Easly attaches to most feed systems
- The revolutionary design of the Plasson pan feeder has proven results for achieving better feed conversion and heavier weights

## Automatic Feeder

The patented self adjusting feed level system of the feeder pan is very simple to operate, requiring no adjustment through grow-out.

Manual regulation of the feed level is extremely simple by raising and slightly turning the yellow regulator.