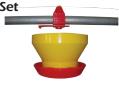

## Automatic Feeder

The patented self adjusting feed level system of the feeder pan is very simple to operate, requiring no adjustment through grow-out.

Manual regulation of the feed level is extremely simple by raising and slightly turning the yellow regulator.

The control unit's low volume ensures frequent operating of the feeding system thus stimulating the feed consumption.

The pans are produced according to Plasson's high quality standards and from the same materials as the reputable Plasson Bell Drinkers, thus ensuring longevity, resistance to UV and to strong disinfectants.